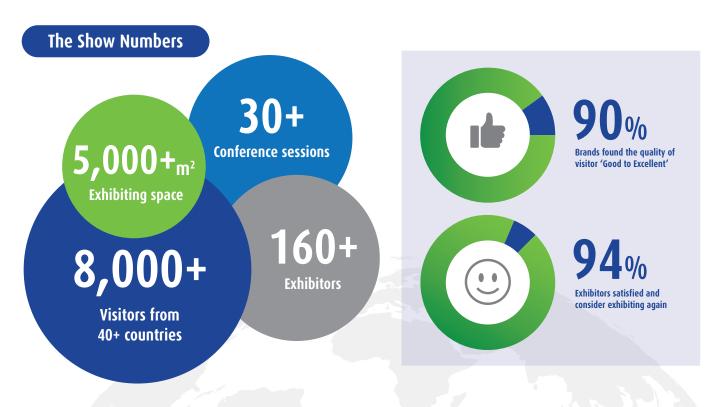

focus on poultry, pig production, and cattle raising. Driven by a growing population and an expanding middle class, the demand for livestock products is on a steady rise. The Philippine economy has historically achieved moderate growth rates of 5% to 6%, demonstrating resilience and potential for further development.

The Philippines offers a wealth of investment opportunities across various sectors, including agriculture and livestock. Foreign investors can tap into this potential, but they must navigate the regulatory environment and policies diligently. Through trade exhibitions, buyers can not only source new business partners, but also discover innovative products and ideas. Embrace the potential of the Philippines market, and unlock a world of possibilities for growth and success.



## **Exhibitor Profiles**

- Animal Breeding / Hatching / Incubation
- Animal Health
- Animal Housing, Farm Equipment
- Egg processing, Packaging, Handling and Refrigeration
- Industrial feed, Grain, Raw Material Processing Equipment
- Knowledge Transfer, Consultancy

- Laboratory, Testing Equipment and Services
- Logistics & Handling
- Meat Processing, Seasoning, Packaging, Handling, Refrigeration
- Slaughter Equipment
- Wastewater Treatment

#### **Visitor Profiles**

- Agribusiness / Agrochemical
- Aquaculture / Fish / Shrimp
- Cattle and Dairy Farming
- Distribution / Wholesale
- Importer / Exporter
- Integrator
- National / Local Authorities

- **Nutritionists**
- Pig Farming
- Poultry Farming
- Research / Consultancy
- Slaughter House
- Veterinarians



## **Top Visiting Countries*