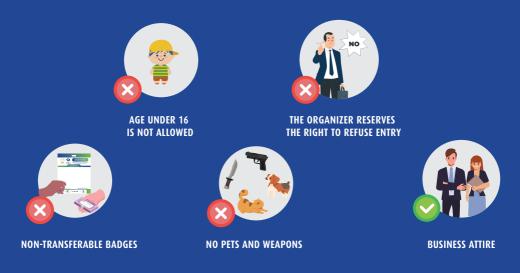

# **ADMISSION POLICY**

Welcome to our trade exhibition! To ensure a productive and professional environment for all participants, we kindly ask that you adhere to the following admission policy:

Thank you for your cooperation. We wish all attendees a successful and enjoyable experience.